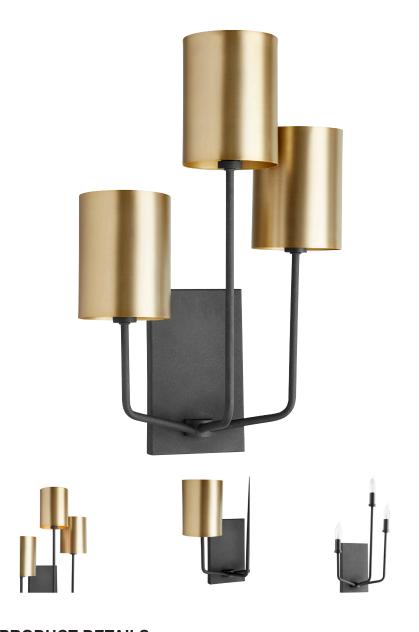

## **PRODUCT DETAILS:**

This 3-light fixture has a thin line and a somewhat open backing that frames the lighting. It is an essential design that feels crisp, clean, and understated. Its elegance is sure to easily accommodate most design styles. It's perfect for any residential space.

## 557-3-6980

HARMONY 3 Light Wall Mount - Black/Aged

Brass

| Project:      |  |
|---------------|--|
| Location:     |  |
| Fixture Type: |  |
| Catalog #     |  |

| DETAILS            |                       |
|--------------------|-----------------------|
| FINISH:            | Black with Aged Brass |
| MATERIALS:         | Steel                 |
| DIFFUSER MATERIAL: | Steel                 |
| LOCATION:          | Damp Listed           |

| DIMENSIONS |        |
|------------|--------|
| HEIGHT:    | 19.50" |
| WIDTH:     | 12.50" |
| EXTENSION: | 7.75"  |
| SHADE:     |        |
| HEIGHT:    | 5.75"  |
| DIAMETER:  | 4.25"  |

| LIGHT SOURCE      |                      |
|-------------------|----------------------|
| NUMBER OF LIGHTS: | 3 Light              |
| SOCKET BASE:      | Candelabra Base Lamp |
| WATTAGE:          | 60 Watt              |